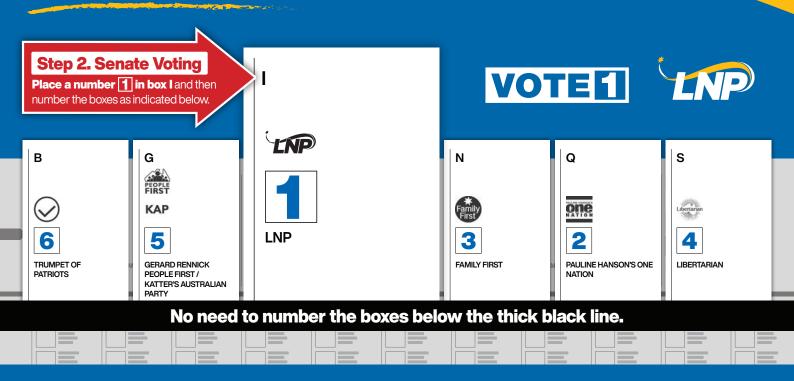

## Henry PIXE MP LNP FOR **BOWMAN**

Please use this card to assist you voting. Remember to vote LNP on both ballot papers.